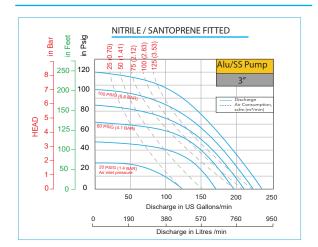

# Tery **MRRINE** – Professional Pumps for Marine Use



With a Company Ethos of continuous Improvement and the innovation of manufacturing materials. Teryair have developed New Product Ranges allowing us to enter new markets and offer pumping solutions for more applications. To simplify the Introduction of these new products? Teryair have broken down their Portfolio into segments.

## 3" Aluminium



of applications. Not just for Marine, this range is also the 'workhorse' of the AODD range. All The TeryMarine range are ATEX compliant, for hazardous

What was the original Teryair range Has now been branded as

environments.

TeryMarine. This range is still the most popular. and has a multitude

## Performance Graphs - Nitrile/Santoprene



## Technical Data

|                   |          | 1/2" 1" 1-1/2" 2" 3" |        |         |        |         |
|-------------------|----------|----------------------|--------|---------|--------|---------|
| Pump Size         |          | 1/2″                 | 1″     | 1-1/2″  | 2″     | 3″      |
| Air Inlet, NPT    |          | 1/2″ Nipple          | 1/4″   | 1/2″    | 3/4″   | 3/4″    |
| Max. Size Solids  |          | 1.6                  | 3.2    | 4.8     | 6.4    | 9.5     |
| mm (Inch)         |          | (1/16″)              | (1/8″) | (3/16") | (1/4") | (3/8″)  |
| Max. Flow Rate    |          | 27                   | 122    | 285     | 591    | 878     |
| lpm (gpm)         |          | (6.5)                | (32)   | (75)    | (155)  | (232)   |
| Weight,           | Alumi