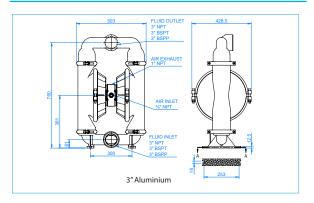

) | (3/8″)  |
| Max. Flow Rate    |          | 27                   | 122    | 285     | 591    | 878     |
| lpm (gpm)         |          | (6.5)                | (32)   | (75)    | (155)  | (232)   |
| Weight,           | Aluminum | 4.4                  | 9.1    | 15      | 26.5   | 52.5    |
| Kgs (Lbs)         |          | (9.7)                | (20)   | (33)    | (58)   | (115.5) |
| Max. Suction Lift |          | 5.5                  | 5.5    | 5.5     | 6.4    | 5.5     |
| Dry M(Ft)         |          | (18)                 | (18)   | (18)    | (21)   | (18)    |
| Max. Suction Lift |          | 9.5                  | 9.5    | 8.5     | 8.5    | 9.5     |
| Wet M(Ft)         |          | (31)                 | (31)   | (28)    | (28)   | (31)    |

## Dimensions in mm - Aluminium



## Pump Nomenclature

| Position                  | 1  | 2                                                     | 3                                    | 4                                                                | 5                                                                                       | 6                   | 7                                                                      | 8                                                                                               | 9                            | 10                              | 11                                                                                          |
|---------------------------|----|-------------------------------------------------------|--------------------------------------|--------